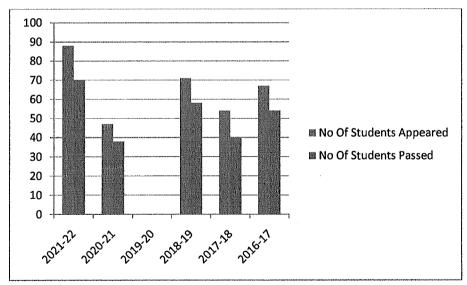

## **Examination Analysis Graduates (BDS)**

| BDS     |                         |    |                       |    |
|---------|-------------------------|----|-----------------------|----|
| YEAR    | No Of Students Appeared |    | No Of Students Passed |    |
| 2021-22 |                         | 88 |                       | 70 |
| 2020-21 |                         | 47 |                       | 38 |
| 2019-20 |                         |    |                       |    |
| 2018-19 |                         | 71 |                       | 58 |
| 2017-18 |                         | 54 |                       | 40 |
| 2016-17 |                         | 67 |                       | 54 |