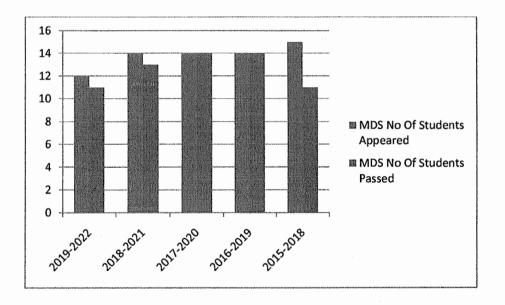

## **Examination Analysis Post Graduates (MDS)**

| MDS       |                         |                       |  |  |
|-----------|-------------------------|-----------------------|--|--|
| YEAR      | No Of Students Appeared | No Of Students Passed |  |  |
| 2019-2022 | 12                      | 11                    |  |  |
| 2018-2021 | 14                      | . 13                  |  |  |
| 2017-2020 | 14                      | 14                    |  |  |
| 2016-2019 | 14                      | 14                    |  |  |
| 2015-2018 | 15                      | 11                    |  |  |