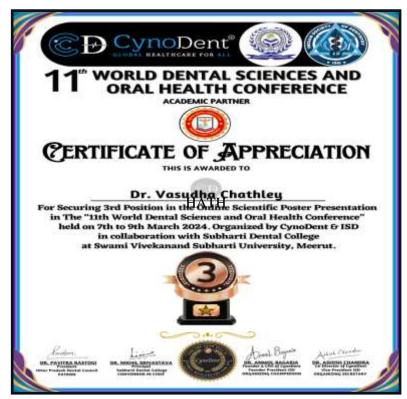

# DR PREETI UPADHYAY AWARDED EDUCATORS FAME AWARD

DR DAKSHITA JOY SINHA AWARDED INTERNATIONAL BEST RESERCHER AWARD