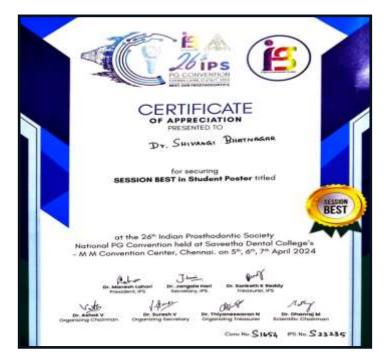

ery, roda. Separtment of Endotrerica, Santrach Danial Cathoge, Unabelia in Prazim, roda.

DR RIPUL PAHWA, DR ISHITA DUREJA AND DR AJAI GUPTA FOR PBLISHING IN INTERNATIONAL JOURNAL OF PROSTHODONTICS AND RESTORATIVE DENTISTRY



DR ISHA SAXENA AND DR SHALINI CHAUHAN FOR PUBLISHING IN CUREUS



## DR PREETI UPADHYAY, DR PRAGYA TRIPATHI, DR ARPITA GOSWAMI AND DR SIDDHANT SINGH FOR PUBLISHING IN AFRICAN JOURNAL OF BIOLOGICAL SCIENCES



DR PREETI UPADHYAY FOR PUBLISHING IN INTERNATIONAL JOURNAL OF COMMUNITY MEDICINE AND PUBLIC HEALTH



# **Inderprastha** Dental College & Hospital

# Student Awards



DR AISHWARYA JOLLY AWARDED SESSION BEST POSTER PRESENTTAION AT  $26^{\rm TH}$  IPS PG CONVENTION



DR SHELLY SHARMA AWARDED SESSION BEST POSTER PRESENTTAION AT  $26^{\rm TH}$  IPS PG CONVENTION



DR SHIVANGI BHATNAGAR AWARDED SESSION BEST POSTER PRESENTTAION AT  $26^{\rm TH}$  IPS PG CONVENTION



# SAUMYA VATS FOR PUBLISHING PAPER AT INTERNATIONAL JOURNAL OF SCIENCE AND RESEARCH



# SAUMYA VATS FOR PUBLISHING PAPER AT STRAD RESEARCH



SAUMYA VATS AWARDED FOR DOING SHORT STUDY TITLED 'AGE ESTIMATION BY ASSESSMENT OF DENTIN TRANSLUCENCY'



DR SADOKPAM MERINA FOR SECURING 1ST PRIZE AT POSTER PRESENTATION



DR GUNJITA JAIN FOR SECURING 1ST PRIZE AT POSTER PRESENTATION



# DR RAJSHREE VERMA FOR SECURING 2<sup>ND</sup> PRIZE AT POSTER PRESENTATION



DR KASHAF RAZA FOR SECURING 2<sup>ND</sup> PRIZE AT POSTER PRESENTATION



DR SUDITI SHEKHAR FOR SECURING 3RD PRIZE AT POSTER PRESENTATION



DR VASUDHA CHATHLEY FOR SECURING 3<sup>RD</sup> PRIZE AT POSTER PRESENTATION



DR UCHIT GU