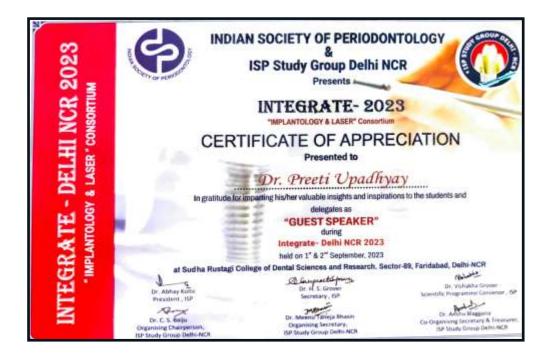

## DR MUDITA GUPTA FOR BEING CHAIRPERSON AT IOS CONFERENCE

DR MAYURA PAUL FOR JUDGING THE SCIENTIFIC SESSION AT NATIONAL CONFERENCE OF FORENSIC ODONOTOGY

DR PREETI UPADHYAY FOR BEING GUEST SPEAKER AT ISP INTEGRATE CONFERENCE