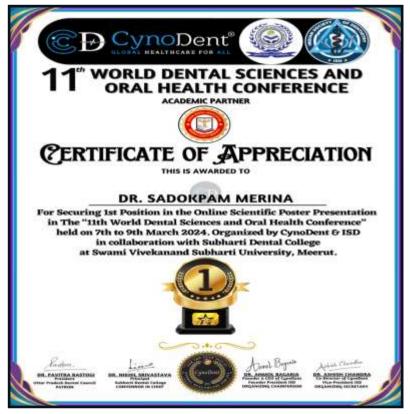

# DR PREETI UPADHYAY AWARDED EDUCATORS FAME AWARD

DR DAKSHITA JOY SINHA AWARDED INTERNATIONAL BEST RESERCHER AWARD