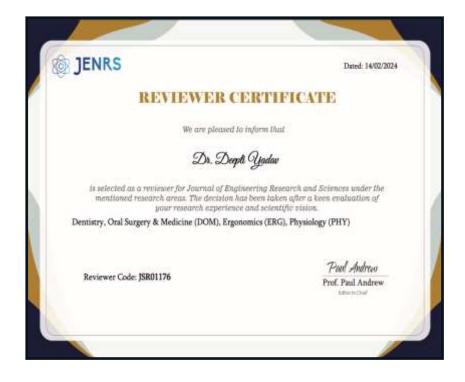

# DR DEEPTI YADAV FOR BEING A REVIEWER FOR JOURNAL OF ENGINEERING RESEARCH AND SCIENCES

| 🕲 Wolters Kluwer                         | REVIEWER CERTI                                                                  | FICATE                                |
|------------------------------------------|---------------------------------------------------------------------------------|---------------------------------------|
|                                          | This is to cartify that                                                         |                                       |
|                                          | Dr. ich Sharma                                                                  |                                       |
|                                          | bas involvened a reconnection                                                   |                                       |
|                                          | fa:                                                                             |                                       |
|                                          | Carronal Trends in Dentital<br>We fluck you for your minimaling contribution to |                                       |
|                                          |                                                                                 |                                       |
| Dr. Ossker Kristen Sk<br>Filter in Clief | urity.                                                                          | 58-700-7004<br>Review Completion Date |
|                                          | Operational State 2014                                                          |                                       |