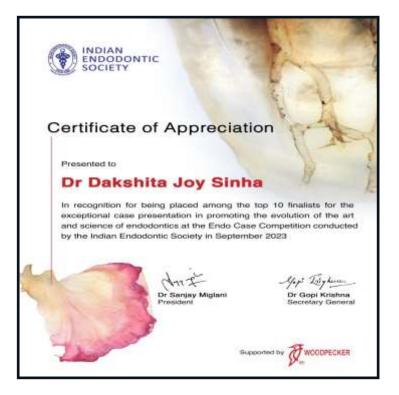

# DR DAKSHITA JOY SINHA FOR BEING AMONG TOP 10 FINALISTS FOR EXCEPTIONAL CASE PRESENTATION AT ENDO CASE COMPETITION CONDUCTED BY IES

|                                                                                               | c                                                    | ha                    |
|-----------------------------------------------------------------------------------------------|------------------------------------------------------|-----------------------|
| Certificate o                                                                                 | f Appreciati                                         | ion                   |
| Presented to                                                                                  | 2                                                    | Joseph Land           |
| Dr Dakshita J<br>For securing Firs<br>Online Most F<br>at the Endo Case<br>by the Indian Endo | t place in the<br>opular Award<br>Competition conduc | cted                  |
| dut                                                                                           | App: Tighum                                          |                       |
| Dr Sanjay Miglani<br>President                                                                | Dr Gopi Krishni<br>Secretary Gener                   |                       |
|                                                                                               | Bu                                                   | pported by WOODPECKER |