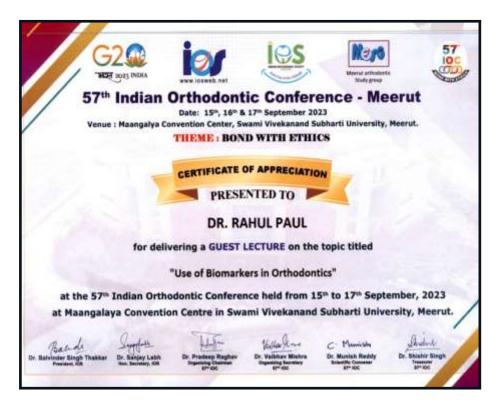

# Inderprastha Dental College & Hospital

# Awards



# BEST DENTAL COLLEGE AWARD TO INDERPRASTHA DENTAL COLLEGE AND HOSPITAL BY AARADHYA EK EHSAAS FOUNDATION, MEERUT 2024



# SECOND PRIZE FOR BEST DEPARTMENTAL DÉCOR IN NATIONAL ORTHOODONTIST WEEK CELEBRATION



# Inderprastha Dental College & Hospital

# Principal AwardsCollege



DR RAHUL PAUL AWARDED EDUCATORS FAME AWARD



DR RAHUL PAUL FOR CHAIRING SCIENTIFIC SESSION AT CYNODENT



# DR RAHUL PAUL FOR DELIVERING GUEST LECTURE AT IOC CONFERENCE



# **Inderprastha** Dental College & Hospital

# Faculty Awards



# DR PREETI UPADHYAY AWARDED EDUCATORS FAME AWARD



DR DAKSHITA JOY SINHA AWARDED INTERNATIONAL BEST RESERCHER AWARD



# DR PREETI UPADHYAY AWARDED NATIONAL WOMAN'S EXCELLENCE AWARD



DR DEEPTI YADAV FOR CHAIRING SCIENTIFIC SESSION AT CYNODENT



# DR DEEPTI YADAV FOR BEING A REVIEWER FOR JOURNAL OF ENGINEERING RESEARCH AND SCIENCES

| 🕲 Wolters Kluwer                         | REVIEWER CERTI                                                                  | FICATE                                |
|------------------------------------------|---------------------------------------------------------------------------------|----------------------------------