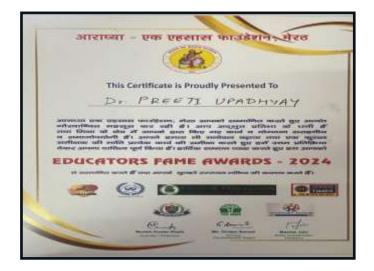

# Principal AwardsCollege

DR RAHUL PAUL AWARDED EDUCATORS FAME AWARD

DR RAHUL PAUL FOR CHAIRING SCIENTIFIC SESSION AT CYNODENT