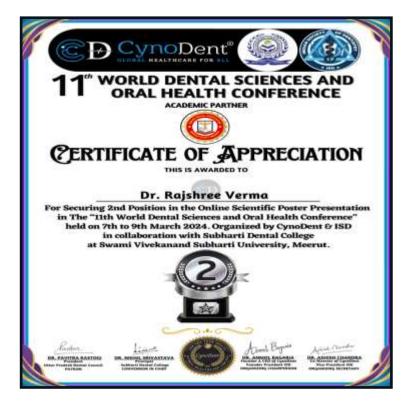

# DR PREETI UPADHYAY AWARDED NATIONAL WOMAN'S EXCELLENCE AWARD

DR DEEPTI YADAV FOR CHAIRING SCIENTIFIC SESSION AT CYNODENT