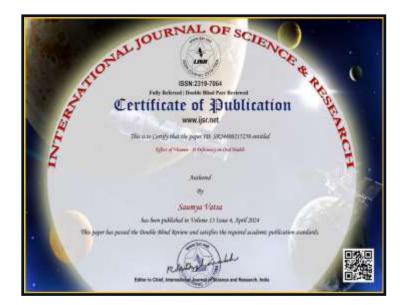

A, DR ISHITA DUREJA AND DR AJAI GUPTA FOR PBLISHING IN INTERNATIONAL JOURNAL OF PROSTHODONTICS AND RESTORATIVE DENTISTRY



DR ISHA SAXENA AND DR SHALINI CHAUHAN FOR PUBLISHING IN CUREUS



## DR PREETI UPADHYAY, DR PRAGYA TRIPATHI, DR ARPITA GOSWAMI AND DR SIDDHANT SINGH FOR PUBLISHING IN AFRICAN JOURNAL OF BIOLOGICAL SCIENCES



DR PREETI UPADHYAY FOR PUBLISHING IN INTERNATIONAL JOURNAL OF COMMUNITY MEDICINE AND PUBLIC HEALTH



# **Inderprastha** Dental College & Hospital

# Student Awards



DR AISHWARYA JOLLY AWARDED SESSION BEST POSTER PRESENTTAION AT  $26^{\rm TH}$  IPS PG CONVENTION



DR SHELLY SHARMA AWARDED SESSION BEST POSTER PRESENTTAION AT  $26^{\rm TH}$  IPS PG CONVENTION



DR SHIVANGI BHATNAGAR AWARDED SESSION BEST POSTER PRESENTTAION AT  $26^{\rm TH}$  IPS PG CONVENTION



# SAUMYA VATS FOR PUBLISHING PAPER AT INTERNATIONAL JOURNAL OF SCIENCE AND RESEARCH



# SAUMYA VATS FOR PUBLISHING PAPER AT STRAD RESEARCH



SAUMYA VATS AWARDED FOR DOING SHORT STUDY TITLED 'AGE ESTIMATION BY ASSESSMENT OF DENTIN TRANSLUCENCY'



DR SADOKPAM MERINA FOR SECURING 1ST PRIZE AT POSTER PRESENTATION



DR GUNJITA JAIN FOR SECURING 1ST PRIZE AT POSTER PRESENTATION



# DR RAJSHREE VERMA FOR SECURING 2<sup>ND</sup> PRIZE AT POSTER PRESENTATION



DR KASHAF RAZA FOR SECURING 2<sup>ND</sup> PRIZE AT POSTER PRESENTATION



DR SUDITI SHEKHAR FOR SECURING 3RD PRIZE AT POSTER PRESENTATION



DR VASUDHA CHATHLEY FOR SECURING 3<sup>RD</sup> PRIZE AT POSTER PRESENTATION



DR UCHIT GUPTA FOR SECURING 1<sup>ST</sup> PRIZE AT PAPER/POSTER PRESENTATION



DR ISHA SINGH, DR KUNAL BEDI AND