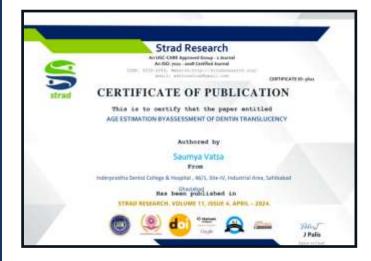

DONTICS AND RESTORATIVE DENTISTRY



DR ISHA SAXENA AND DR SHALINI CHAUHAN FOR PUBLISHING IN CUREUS



## DR PREETI UPADHYAY, DR PRAGYA TRIPATHI, DR ARPITA GOSWAMI AND DR SIDDHANT SINGH FOR PUBLISHING IN AFRICAN JOURNAL OF BIOLOGICAL SCIENCES



DR PREETI UPADHYAY FOR PUBLISHING IN INTERNATIONAL JOURNAL OF COMMUNITY MEDICINE AND PUBLIC HEALTH



# **Inderprastha** Dental College & Hospital

# Student Awards



DR AISHWARYA JOLLY AWARDED SESSION BEST POSTER PRESENTTAION AT  $26^{\rm TH}$  IPS PG CONVENTION



DR SHELLY SHARMA AWARDED SESSION BEST POSTER PRESENTTAION AT  $26^{\rm TH}$  IPS PG CONVENTION



DR SHIVANGI BHATNAGAR AWARDED SESSION BEST POSTER PRESENTTAION AT  $26^{\rm TH}$  IPS PG CONVENTION



# SAUMYA VATS FOR PUBLISHING PAPER AT INTERNATIONAL JOURNAL OF SCIENCE AND RESEARCH



# SAUMYA VATS FOR PUBLISHING PAPER AT STRAD RESEARCH



SAUMYA VATS AWARDED FOR DOING SHORT STUDY TITLED 'AGE ESTIMATION BY ASSESSMENT OF DENTIN TRANSLUCENCY'



DR SADOKPAM MERINA FOR SECURING 1ST PRIZE AT POSTER PRESENTATION



DR GUNJITA JAIN FOR SECURING 1ST PRIZE AT POSTER PRESENTATION



# DR RAJSHREE VERMA FOR SECURING 2<sup>ND</sup> PRIZE AT POSTER PRESENTATION



DR KASHAF RAZA FOR SECURING 2<sup>ND</sup> PRIZE AT POSTER PRESENTATION



DR SUDITI SHEKHAR FOR SECURING 3RD PRIZE AT POSTER PRESENTATION



DR VASUDHA CHATHLEY FOR SECURING 3<sup>RD</sup> PRIZE AT POSTER PRESENTATION



DR UCHIT GUPTA FOR SECURING 1<sup>ST</sup> PRIZE AT PAPER/POSTER PRESENTATION



DR ISHA SINGH, DR KUNAL BEDI AND DR SWAPNIL VATS FOR PUBLISHING PAPER AT SAUDI ENDODONTIC JOURNAL

Comparison of 4% arch