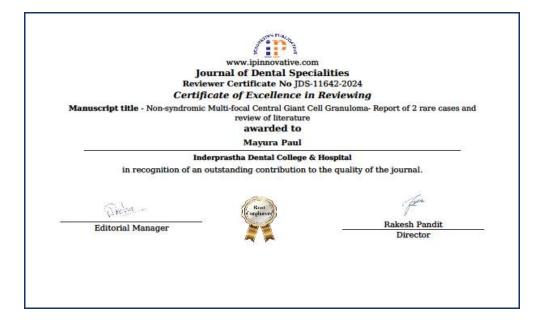

|                       |
| Dr Sanjay Miglani<br>President                                                                | Dr Gopi Krishni<br>Secretary Gener                   |                       |
|                                                                                               | Bu                                                   | pported by WOODPECKER |

DR DAKSHITA JOY SINHA FOR SECURING FIRST PLACE IN ONLINE MOST POPULAR AWARDAT ENDO CASE COMPETITION HELD BY IES



# DR DEEPTI YADAV FOR DELIVERING GUEST LECTURE AT IOC CONFERENCE



## DR MUDITA GUPTA FOR BEING CHAIRPERSON AT IOS CONFERENCE



DR MAYURA PAUL FOR JUDGING THE SCIENTIFIC SESSION AT NATIONAL CONFERENCE OF FORENSIC ODONOTOGY



DR PREETI UPADHYAY FOR BEING GUEST SPEAKER AT ISP INTEGRATE CONFERENCE





## DR MAYURA PAUL CERTIFICATES FOR REVIEWING



# DR NIKHIL PURI, DAKSHITA JOY SINHA AND DR KIRTI RATHEE GRANTED COPYRIGHT ON CLASSIFICATION OF DENTAL DEFECTS ON THE BASIS OF TEETH SURFACES INVOLVED

| Attributions and and a