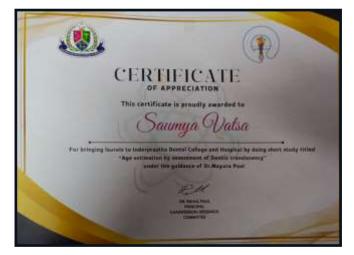

DR SHALINI CHAUHAN FOR PUBLISHING IN CUREUS



## DR PREETI UPADHYAY, DR PRAGYA TRIPATHI, DR ARPITA GOSWAMI AND DR SIDDHANT SINGH FOR PUBLISHING IN AFRICAN JOURNAL OF BIOLOGICAL SCIENCES



DR PREETI UPADHYAY FOR PUBLISHING IN INTERNATIONAL JOURNAL OF COMMUNITY MEDICINE AND PUBLIC HEALTH



# **Inderprastha** Dental College & Hospital

# Student Awards



DR AISHWARYA JOLLY AWARDED SESSION BEST POSTER PRESENTTAION AT  $26^{\rm TH}$  IPS PG CONVENTION



DR SHELLY SHARMA AWARDED SESSION BEST POSTER PRESENTTAION AT  $26^{\rm TH}$  IPS PG CONVENTION



DR SHIVANGI BHATNAGAR AWARDED SESSION BEST POSTER PRESENTTAION AT  $26^{\rm TH}$  IPS PG CONVENTION



# SAUMYA VATS FOR PUBLISHING PAPER AT INTERNATIONAL JOURNAL OF SCIENCE AND RESEARCH



# SAUMYA VATS FOR PUBLISHING PAPER AT STRAD RESEARCH



SAUMYA VATS AWARDED FOR DOING SHORT STUDY TITLED 'AGE ESTIMATION BY ASSESSMENT OF DENTIN TRANSLUCENCY'



DR SADOKPAM MERINA FOR SECURING 1ST PRIZE AT POSTER PRESENTATION



DR GUNJITA JAIN FOR SECURING 1ST PRIZE AT POSTER PRESENTATION



# DR RAJSHREE VERMA FOR SECURING 2<sup>ND</sup> PRIZE AT POSTER PRESENTATION



DR KASHAF RAZA FOR SECURING 2<sup>ND</sup> PRIZE AT POSTER PRESENTATION



DR SUDITI SHEKHAR FOR SECURING 3RD PRIZE AT POSTER PRESENTATION



DR VASUDHA CHATHLEY FOR SECURING 3<sup>RD</sup> PRIZE AT POSTER PRESENTATION



DR UCHIT GUPTA FOR SECURING 1<sup>ST</sup> PRIZE AT PAPER/POSTER PRESENTATION



DR ISHA SINGH, DR KUNAL BEDI AND DR SWAPNIL VATS FOR PUBLISHING PAPER AT SAUDI ENDODONTIC JOURNAL

Comparison of 4% archive and 2% lignocume in evaluating the officially during