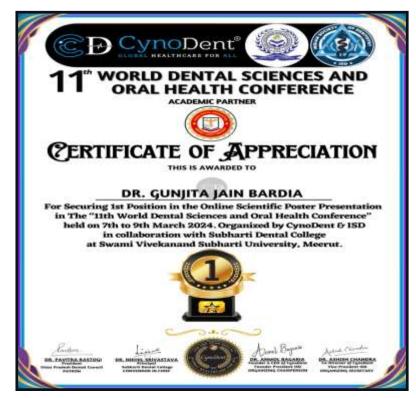

# DR PREETI UPADHYAY AWARDED EDUCATORS FAME AWARD

DR DAKSHITA JOY SINHA AWARDED INTERNATIONAL BEST RESERCHER AWARD