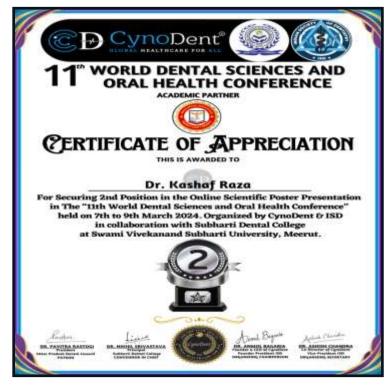

# DR PREETI UPADHYAY AWARDED NATIONAL WOMAN'S EXCELLENCE AWARD

DR DEEPTI YADAV FOR CHAIRING SCIENTIFIC SESSION AT CYNODENT