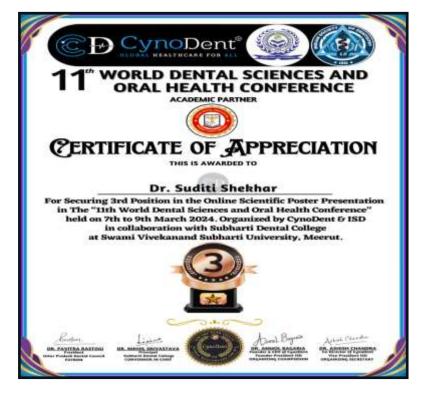

# DR PREETI UPADHYAY AWARDED EDUCATORS FAME AWARD

DR DAKSHITA JOY SINHA AWARDED INTERNATIONAL BEST RESERCHER AWARD