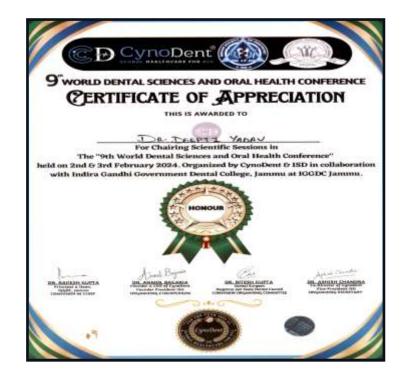

# DR PREETI UPADHYAY AWARDED NATIONAL WOMAN'S EXCELLENCE AWARD

DR DEEPTI YADAV FOR CHAIRING SCIENTIFIC SESSION AT CYNODENT