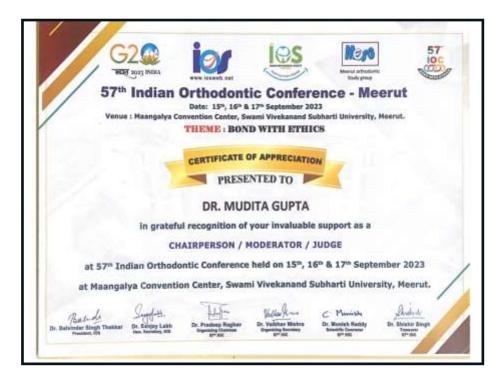

## DR MUDITA GUPTA FOR BEING CHAIRPERSON AT IOS CONFERENCE

DR MAYURA PAUL FOR JUDGING THE SCIENTIFIC SESSION AT NATIONAL CONFERENCE OF FORENSIC ODONOTOGY

DR PREETI UPADHYAY FOR BEING GUEST SPEAKER AT ISP INTEGRATE CONFERENCE