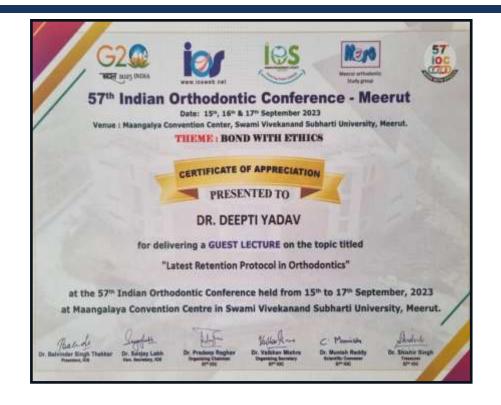

securing Firs<br>Online Most F<br>at the Endo Case<br>by the Indian Endo | t place in the<br>opular Award<br>Competition conduc | cted                  |
| dut                                                                                           | App: Tighum                                          |                       |
| Dr Sanjay Miglani<br>President                                                                | Dr Gopi Krishni<br>Secretary Gener                   |                       |
|                                                                                               | Bu                                                   | pported by WOODPECKER |

DR DAKSHITA JOY SINHA FOR SECURING FIRST PLACE IN ONLINE MOST POPULAR AWARDAT ENDO CASE COMPETITION HELD BY IES



# DR DEEPTI YADAV FOR DELIVERING GUEST LECTURE AT IOC CONFERENCE



## DR MUDITA GUPTA FOR BEING CHAIRPERSON AT IOS CONFERENCE



DR MAYURA PAUL FOR JUDGING THE SCIENTIFIC SESSION AT NATIONAL CONFERENCE OF FORENSIC ODONOTOGY



DR PREETI UPADHYAY FOR BEING GUEST SPEAKER AT ISP INTEGRATE CONFERENCE





## DR MAYURA PAUL CERTIFICATES FOR REVIEWING



# DR NIKHIL PURI, DAKSHITA JOY SINHA AND DR KIRTI RATHEE GRANTED COPYRIGHT ON CLASSIFICATION OF DENTAL DEFECTS ON THE BASIS OF TEETH SURFACES INVOLVED

| Attributions and and a