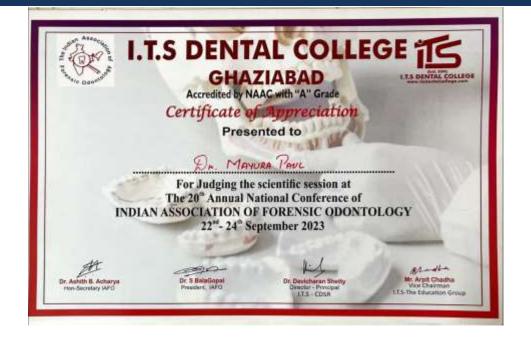

## DR MUDITA GUPTA FOR BEING CHAIRPERSON AT IOS CONFERENCE

DR MAYURA PAUL FOR JUDGING THE SCIENTIFIC SESSION AT NATIONAL CONFERENCE OF FORENSIC ODONOTOGY

DR PREETI UPADHYAY FOR BEING GUEST SPEAKER AT ISP INTEGRATE CONFERENCE