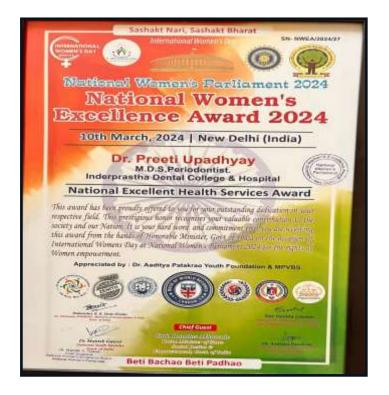

# DR PREETI UPADHYAY AWARDED NATIONAL WOMAN'S EXCELLENCE AWARD

DR DEEPTI YADAV FOR CHAIRING SCIENTIFIC SESSION AT CYNODENT